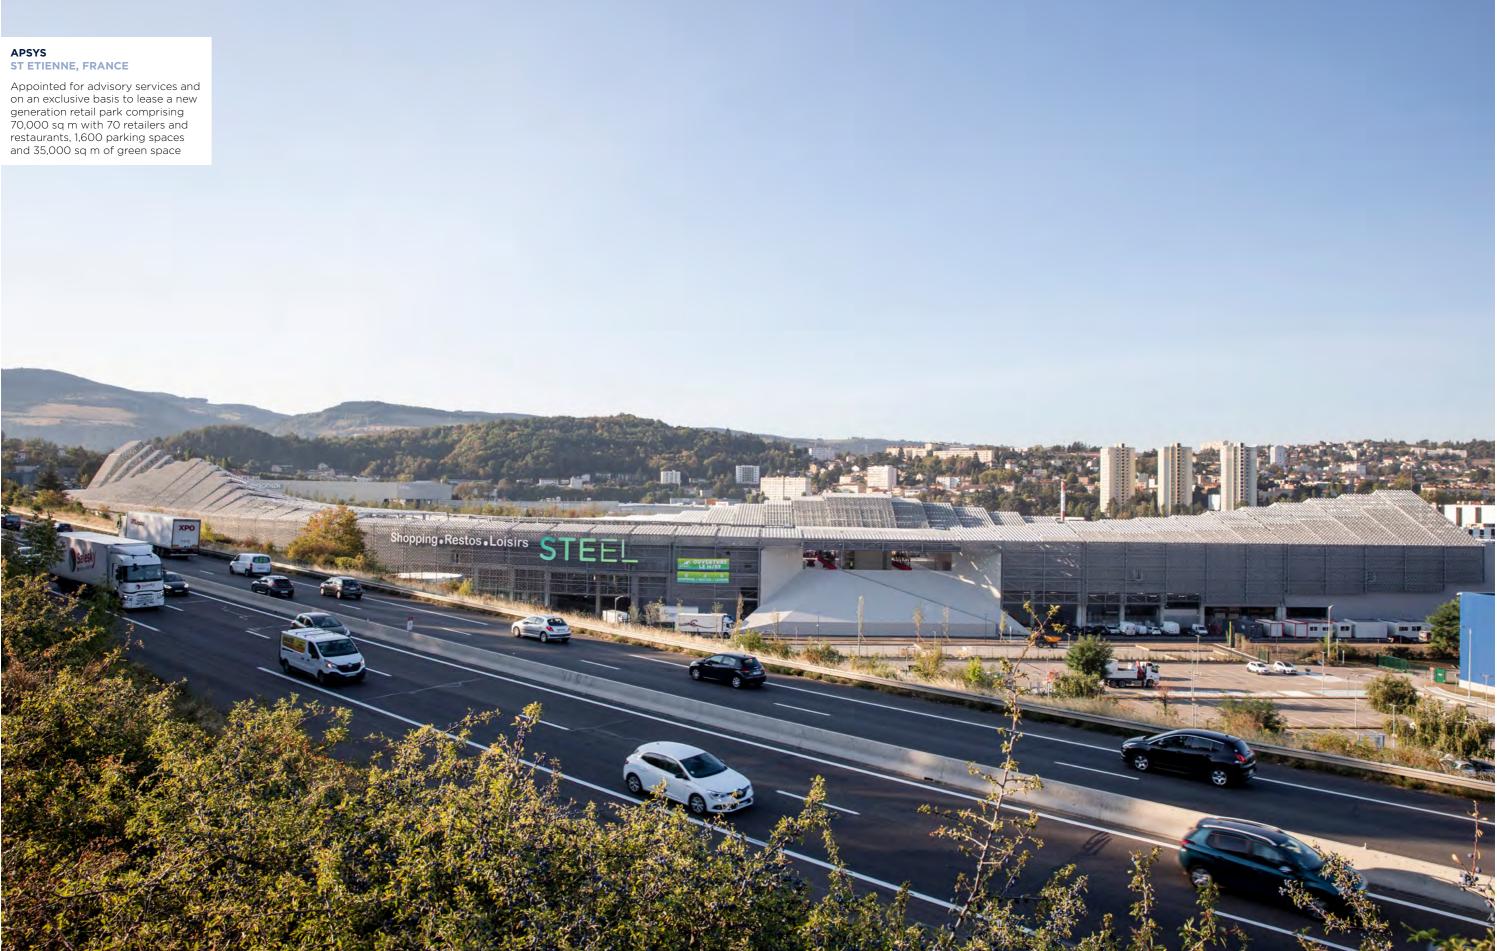

## CITY EDGE DEVELOPMENTS NEW ALAMEIN, EGYPT

Instructed for property management, leasing and marketing of this 86,000 sq m open-air mall located directly on the Mediterranean coast

iconic Bahrain World Trade Centre and MODA Mall and secured new leases for several luxury retail brands