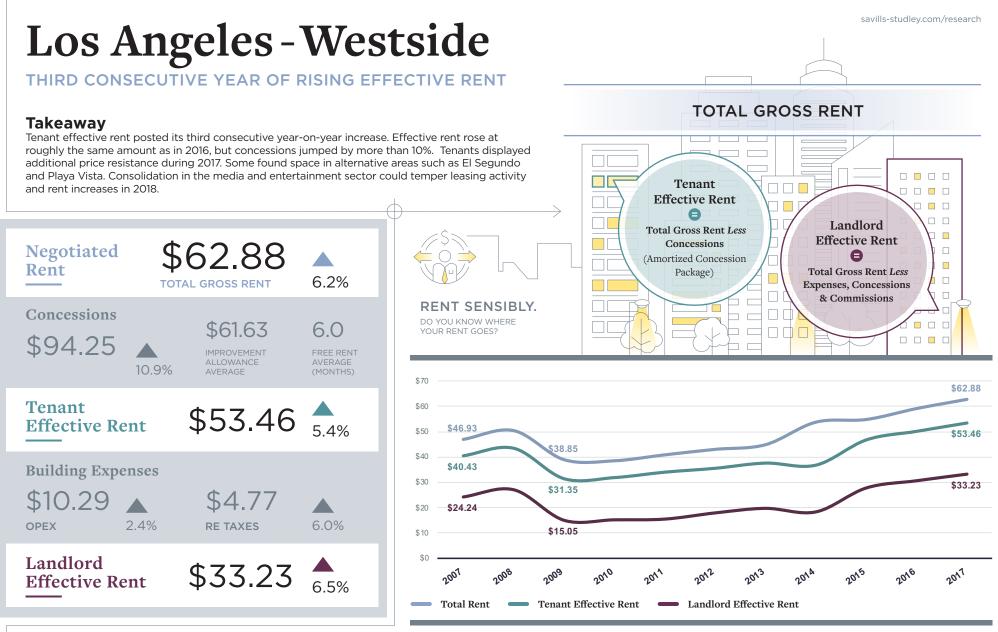

## METHODOLOGY

The *Effective Rent Index* tracks what tenants truly pay for top tier Class A office space (tenant effective rent) and what landlords ultimately walk away with (landlord effective rent) once building expenses and leasing costs are deducted from net rent. Derived from negotiated office leases, the index provides critical insight into the health of each market and its position along the `landlord-tenant favorable' spectrum. For more information about the report or detailed methodology visit: **www.savills-studley.com/research/us/effective-rent-indexes.aspx**.