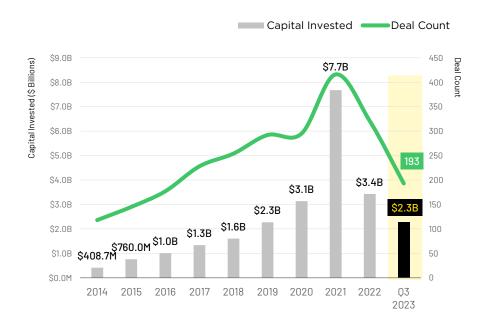

at Science Park and Research Campus Kips Bay (SPARC), will add over 1.5 million square feet (msf) of academic, public health, and life sciences space by 2031.

#### **Major Developments Under Construction**



Iron Horse Labs

SF: 200,000 Delivery: 2025 Developer: Elevate Research **Properties and** Nuveen



**NYC Public** Health Laboratory

SF: 240,000 Delivery: 2026 Slated to be the world's first municipal bacteriological laboratory Developer: NYCEDC



#### Alexandria Center Science Park and for Life Sciences -**North Tower**

SF: 416,667

Close to hospitals and research centers Delivery: 2024 Developer: Alexandria Real



## **Research Center** (SPARC)

SF: 1,500,000 Expected start of construction in 2026 Delivery: 2031

Developer: **CUNY** 

### **Life Sciences Related VC Funding**



| Companies                 | Deal Size | Deal Type      |
|---------------------------|-----------|----------------|
| LB Pharmaceuticals        | \$70.7M   | Later Stage VC |
| EvolutionaryScale         | \$40.0M   | Early Stage VC |
| Conceivable Life Sciences | \$20.0M   | Seed Round     |
| Evvy                      | \$14.0M   | Series A       |
| Briya                     | \$11.6M   | Series A       |

#### **Notable Leases**



#### **Graviton Biosciences**

125 West End Ave 30,000 sf 03 2023

# $\Lambda\Lambda$ NIK $\Lambda$

#### **Aanika Biosciences**

220 36th St 27,087 sf 02 2023



#### **Volastra Therapeutics**

1361 Amsterdam Ave 15,000 sf 02 2023



#### **American Outcomes** Management

**Estate** 

51 35th St 13,614 sf 02 2023



#### **Arrotex Pharmaceuticals**

50 R