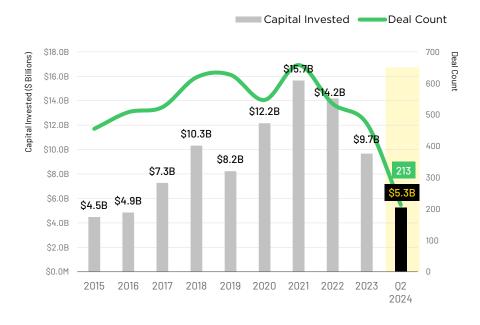

gnificant milestone for the project that aims to create 1.7 million square feet (msf) of R&D space west of Highway 101.

#### **Major Developments Under Construction**



## 950 Kifer Road **South Site**

- SF: 847.000
- Primed for manufacturing as well as R&D
- Delivery: Q2 2025
- Developer: Build Group Inc.



#### 573 Forbes **Boulevard**

- SF: 246.234
- Eight-story building, office and lab space
- Delivery: Q1 2026
- Developer: Vigilant Holdings SmartLabs



#### 888 Bransten Road

- SF: 208.332
- Three-story R&D building with all-electric systems
- Delivery: Q1 2025
- Developer: Alexandria Real **Estate Equities**



#### **30 Rollins** Road

- SF: 205.218
- Primed for mixed-use
- Delivery: Q1 2025
- Developer: Alexandria Real **Estate Equities**

# Life Sciences Related VC Funding



| Companies                       | Deal Size | Deal Type      |
|---------------------------------|-----------|----------------|
| Innovaccer                      | \$250.0M  | Series F       |
| AltruBio                        | \$225.0M  | Series B       |
| BridgeBio Oncology Therapeutics | \$200.0M  | Later Stage VC |
| Bluejay Therapeutics            | \$182.0M  | Series C       |
| Marea (Biotechnology)           | \$160.0M  | Series B       |

### **Notable Leases**



279 E Grand Ave 143.188 sf 02 2024



Corcept Therapeutics 149 Commonwealth Drive 50,777 sf 02 2024



## **Omnicell**

735 Sycamore Drive 45,127 sf 02 2024

# verily

# **Verily Life Sciences**

100 Mayfield Avenue 30.000 sf 02 2024



#### **Ideaya Biosciences**

5000 Shoreline Court 11.321 sf 02 2024