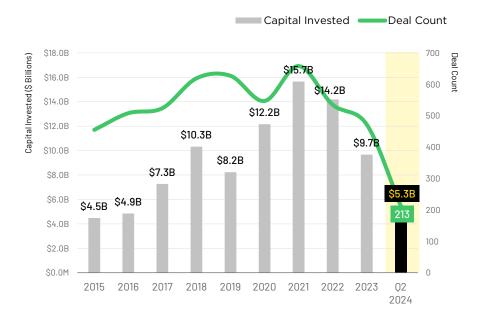

# **Life Sciences Related VC Funding**

| Companies                       | Deal Size | Deal Type      |
|---------------------------------|-----------|----------------|
| Innovaccer                      | \$250.0M  | Series F       |
| AltruBio                        | \$225.0M  | Series B       |
| BridgeBio Oncology Therapeutics | \$200.0M  | Later Stage VC |
| Bluejay Therapeutics            | \$182.0M  | Series C       |
| Marea (Biotechnology)           | \$160.0M  | Series B       |