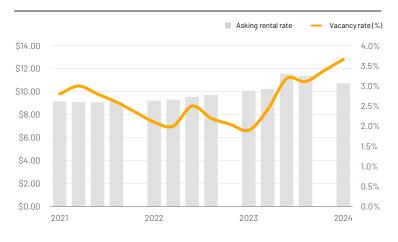

# **Asking Rent and Vacancy**

Rental rates have softened in the short run due to the abundance of new, high-quality space. Large sublease spaces with low rates have also impacted overall asking rates for the quarter. We can expect rates to stabilize as these spaces fill.

#### **Market Trends**

High-quality industrial space continues to hit the market, driving deliveries and vacancy higher. Major industrial parks on the outskirts of the city are driving most of the new supply.