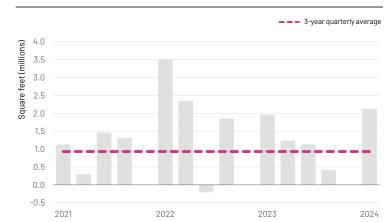

2.4

3.3

msf

Q1 2023: 1.9 msf

\*Based on all classes of available inventory

#### **Market Trends**



High-quality industrial space continues to hit the market, driving deliveries and vacancy higher. Major industrial parks on the outskirts of the city are driving most of the new supply.

Rental rates have softened in the short run due to the abundance of new, high-quality space. Large sublease spaces with low rates have also impacted overall asking rates for the quarter. We can expect rates to stabilize as these spaces fill.



Build-to-suit options on vacant land in new industrial parks are becoming more common. These allow space to be listed while enabling developers to delay construction while interest rates remain elevated.

# **Asking Rent and Vacancy**



# **Net Absorption**



# **Top Leases**

Source: Savills Research

| TENANT                                 | SIZE (SF) | SUBMARKET     | ADDRESS                     | TRANSACTION TYPE | INDUSTRY                           |
|----------------------------------------|-----------|---------------|-----------------------------|------------------|------------------------------------|
| Campbell Soup Company                  | 274122    | Northeast     | 292179 Nose Creek Boulevard | New Lease        | Food & Beverage                    |
| TD Synnex Canada                       | 95,322    | South Central | 4920-5280 72 Avenue SE      | New Lease        | Communications/Media/<br>Tech      |
| REV Engineering Ltd.                   | 87,743    | South Central | 5616 80th Avenue SE         | New Lease        | Indust