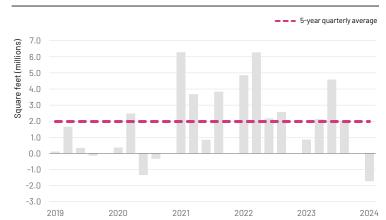

Q1 2024 net absorption of -1.7 million square feet was the first negative quarter the market experienced since Q3 2020. Contributors were recently listed subleases for TJ Maxx and Newell Brands in the Southeast and Licking submarkets, respectively.

## **Net Absorption**