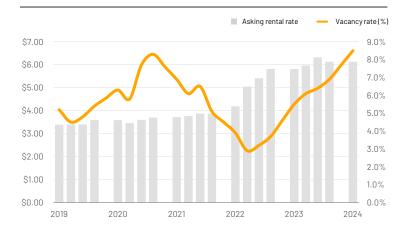

#### **Market Trends**

Vacancy has climbed 300 basis points (bps) since Q1 2023 and now sits at 8.5%, the highest quarterly mark since Q4 2020. The Fairfield, Licking, Madison and Pickaway submarkets all have vacancy over 10.0%.

# **Asking Rent and Vacancy**