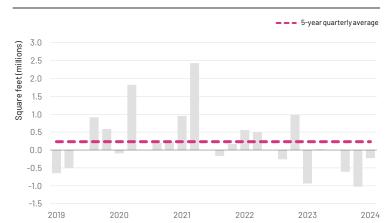

#### **Market Trends**

Vacancy increased by 260 basis points (bps) year over year in the third quarter to 7.0%, while net absorption was negative for the third consecutive quarter, totaling 225,663 square feet (sf). Much of this negative movement was from the Oakland submarket.

### **Net Absorption**