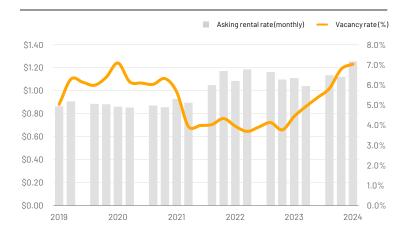

#### **Market Trends**

Vacancy increased by 260 basis points (bps) year over year in the third quarter to 7.0%, while net absorption was negative for the third consecutive quarter, totaling 225,663 square feet (sf). Much of this negative movement was from the Oakland submarket.

Currently, there is 1.3 million square feet (msf) under construction, an increase from 1.0 msf in the previous quarter. No projects were delivered this quarter.

As market conditions have slowed, evidenced by heightened vacancy, asking rental rates have remained elevated, averaging \$1.25 per square foot in Q3, up from \$1.11 in Q3 2023.

## Asking Rent and Vacancy