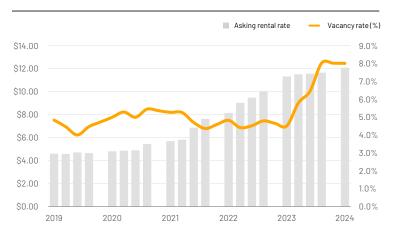

# **Asking Rent and Vacancy**

#### **Market Trends**

Vacancy increased 350 basis points (bps) from one year ago; Northern Delaware's vacancy rate increased 250 bps to 6.7% due to 1.2 million square feet (msf) delivering unleased and, therefore, unoccupied.

02

The overall average asking rent increased from the first quarter of 2023 by 6.7% to \$12.08 per square foot (psf); landlords of new developments are not discounting asking rents and will use concessions to attract tenants.