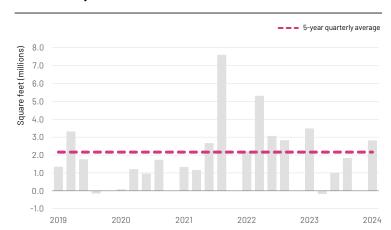

all classes of available inventory

#### **Market Trends**



Vacancy increased 350 basis points (bps) from one year ago; Northern Delaware's vacancy rate increased 250 bps to 6.7% due to 1.2 million square feet (msf) delivering unleased and, therefore, unoccupied.

02

The overall average asking rent increased from the first quarter of 2023 by 6.7% to \$12.08 per square foot (psf); landlords of new developments are not discounting asking rents and will use concessions to attract tenants.



Metro construction deliveries decreased by 25.0% from one year ago to 2.1 million square feet, while properties under construction fell 58.0%; expect regional construction starts to further slow in the coming year with fewer large requirements.

# **Asking Rent and Vacancy**



## **Net Absorption**



# **Top Leases**

Source: Savills Research

| TENANT                | SIZE (SF) | SUBMARKET   | ADDRESS                 | TRANSACTION TYPE | INDUSTRY                           |
|-----------------------|-----------|-------------|-------------------------|------------------|------------------------------------|
| Amazon                | 1,015,740 | Northern DE | 560 Merrimac Avenue     | Renewal          | E-commerce                         |
| Loctek                | 667,560   | Southern NJ | 1900 River Road         | New Lease        | Industrial Machinery &<br>Supplies |
| Sylvamo North America | 431,720   | Southern NJ | 1500 John Galt Way      | Renewal          | Paper & Packaging                  |
| Rivian                | 371,000   | Southern NJ | 25 N Golfwood Avenue    | New Le