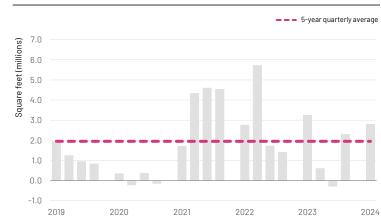

# **Net Absorption**

#### **Market Trends**

South Florida's vacancy rate has steadily increased over the past four quarters, up 170 basis points (bps) to 4.6% for Q1 2024 year over year.

Net absorption rebounded quarter over quarter, up 22% from 2.3 million square feet (msf) to 2.8 msf, but was still down 14% year over year.