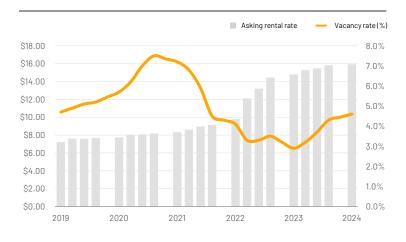

# **Asking Rent and Vacancy**

Q12023: 2.9%

\$15.94 psf(NNN)

Q12023: \$14.77

msf Q12023: 3.3 msf

8.9

msf

Q1 2023: 15.4 msf

3.4

#### **Market Trends**

South Florida's vacancy rate has steadily increased over the past four quarters, up 170 basis points (bps) to 4.6% for Q1 2024 year over year.

Net absorption rebounded quarter over quarter, up 22% from 2.3 million square feet (msf) to 2.8 msf, but was still down 14% year over year.