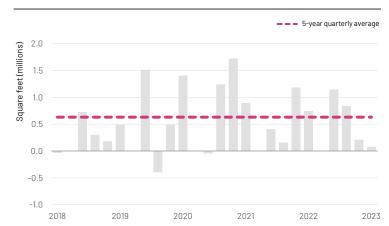

%

\$13.67 psf(NNN)

**Q4 2022:** \$13.04

INN)

0.1

msf Q4 2022: 0.7 msf 7

4.1

msf

**1.4** msf

•

**Q4 2022:** 1.0 msf

\*Based on all classes of available inventory

#### **Market Trends**



The vacancy rate jumped by 110 basis points (bps) from the previous quarter. This increase is a result of slowing demand and a large amount of space being delivered vacant.

02

As economic uncertainty continues to rise, developers may become more cautious about initiating new projects, potentially resulting in a reduced pace of future development.



In Q4, the construction pipeline thinned to 4.1 msf, the lowest in nine quarters. Stripping out data centers, only 2.3 msf are under construction and available, minimizing oversupply rick

# **Asking Rent and Vacancy**



#### **Net Absorption**



### **Top Leases**

Source: Savills Research

| TENANT                | SIZE (SF) | SUBMARKET       | ADDRESS                 | TRANSACTION TYPE | INDUSTRY                                   |
|-----------------------|-----------|-----------------|-------------------------|------------------|--------------------------------------------|
| AstraZeneca           | 198,000   | Montgomery      | 700 Progress Way        | New Lease        | Biosciences / Medical /<br>Pharmaceuticals |
| GSA                   | 141,536   | Frederick       | 4420 Buckeystown Pike   | New Lease        | Professional & Business<br>Services        |
| 4Wall Entertainment   | 133,200   | Prince George's | 6400 Sheriff Road       | New Lease        | Communications / Media /<br>Tech           |
| AboveAir Technologie