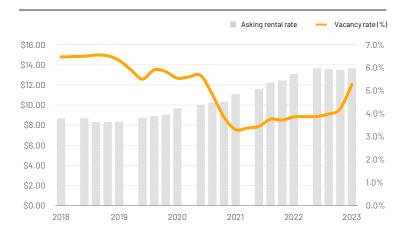

# **Asking Rent and Vacancy**

#### **Market Trends**

The vacancy rate jumped by 110 basis points (bps) from the previous quarter. This increase is a result of slowing demand and a large amount of space being delivered vacant.

02

As economic uncertainty continues to rise, developers may become more cautious about initiating new projects, potentially resulting in a reduced pace of future development.

Q4 2022: 4.6 msf

Y-0-Y

Deliveries

Y-0-Y

143.3

msf Q4 2022: 139.9 msf **5.**%

\$13.67 psf(NNN)

**Q4 2022:** \$13.04