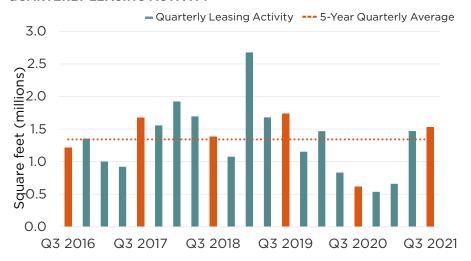

# **QUARTERLY LEASING ACTIVITY**

## **KEY STATISTICS**

|                               | Q3 2020  | Q3 2021  | y-o-y<br>Change |
|-------------------------------|----------|----------|-----------------|
| Overall Inventory             | 68.6 MSF | 69.1 MSF |                 |
| Overall Availability Rate (%) | 18.1%    | 20.8%    |                 |
| Overall Asking Rent (\$/SF)   | \$39.40  | \$45.22  |                 |
| Class A Asking Rent (\$/SF)   | \$43.62  | \$51.34  |                 |
| Quarterly Leasing Activity    | 0.6 MSF  | 1.5 MSF  |                 |

#### **TAKEAWAYS**

- As the COVID-19 delta variant accelerated, some major companies such as Amazon, Apple, and Wells Fargo, pushed initial return-to-office plans from post-Labor Day to at least the first week of October, and some to next year.
- Still, the Austin office market showed signs of stabilization in Q3. Leasing volume totaled 1.5 million square feet (msf), on par with Q2 and well-above pandemic lows. With stronger demand overall availability declined by 100 basis points (bps) over the quarter.
- According to job growth & unemployment reports from the Austin Chamber of Commerce, Austin has recovered all COVID-19 pandemic-related job losses by adding jobs in 15 of the last 16 months.
- Notably, Cloudflare added a new location in Austin this quarter leasing 124,393 square feet (sf) at 1600 East 4th Street in the East submarket. Also, TikTok committed to a short-term lease of 65,000 sf at Chase Tower in Central Business District (CBD) submarket.