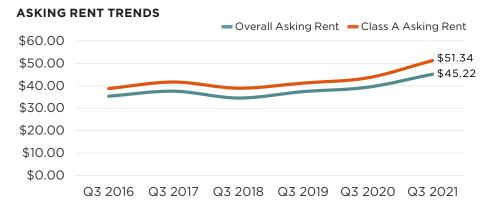

## **KEY STATISTICS**

|                               | Q3 2020  | Q3 2021  | y-o-y<br>Change |
|-------------------------------|----------|----------|-----------------|
| Overall Inventory             | 68.6 MSF | 69.1 MSF |                 |
| Overall Availability Rate (%) | 18.1%    | 20.8%    |                 |
| Overall Asking Rent (\$/SF)   | \$39.40  | \$45.22  |                 |
| Class A Asking Rent (\$/SF)   | \$43.62  | \$51.34  |                 |
| Quarterly Leasing Activity    | 0.6 MSF  | 1.5 MSF  |                 |

#### **TAKEAWAYS**

- As the COVID-19 delta variant accelerated, some major companies such as Amazon, Apple, and Wells Fargo, pushed initial return-to-office plans from post-Labor Day to at least the first week of October, and some to next year.
- Still, the Austin office market showed signs of stabilization in Q3. Leasing volume totaled 1.5 million square feet (msf), on par with Q2 and well-above pandemic lows. With stronger demand overall availability declined by 100 basis points (bps) over the quarter.
- According to job growth & unemployment reports from the Austin Chamber of Commerce, Austin has recovered all COVID-19 pandemic-related job losses by adding jobs in 15 of the last 16 months.
- Notably, Cloudflare added a new location in Austin this quarter leasing 124,393 square feet (sf) at 1600 East 4th Street in the East submarket. Also, TikTok committed to a short-term lease of 65,000 sf at Chase Tower in Central Business District (CBD) submarket.