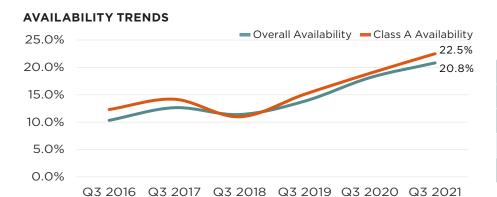

## **KEY STATISTICS**

|                               | Q3 2020  | Q3 2021  | y-o-y<br>Change |
|-------------------------------|----------|----------|-----------------|
| Overall Inventory             | 68.6 MSF | 69.1 MSF |                 |
| Overall Availability Rate (%) | 18.1%    | 20.8%    |                 |
| Overall Asking Rent (\$/SF)   | \$39.40  | \$45.22  |                 |
| Class A Asking Rent (\$/SF)   | \$43.62  | \$51.34  |                 |
| Quarterly Leasing Activity    | 0.6 MSF  | 1.5 MSF  |                 |

#### **TAKEAWAYS**

- As the COVID-19 delta variant accelerated, some major companies such as Amazon, Apple, and Wells Fargo, pushed initial return-to-office plans from post-Labor Day to at least the first week of October, and some to next year.
- Still, the Austin office market showed signs of stabilization in Q3. Leasing volume totaled 1.5 million square feet (msf), on par with Q2 and well-above pandemic lows. With stronger demand overall availability declined by 100 basis points (bps) over the quarter.
- According to job growth & unemployment reports from the Austin Chamber of Commerce, Austin has recovered all COVID-19 pandemic-related job losses by adding jobs in 15 of the last 16 months.
- Notably, Cloudflare added a new location in Austin this quarter leasing 124,393 square feet (sf) at 1600 East 4th Street in the East submarket. Also, TikTok committed to a short-term lease of 65,000 sf at Chase Tower in Central Business District (CBD) submarket.