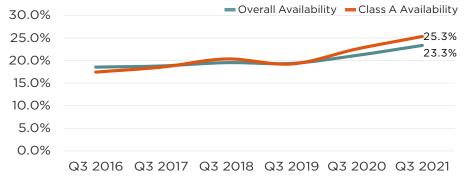

### AVAILABILITY TRENDS

#### **KEY STATISTICS**

|                               | Q3 2020 | Q3 2021 | y-o-y<br>Change |
|-------------------------------|---------|---------|-----------------|
| Overall Availability Rate (%) | 21.1%   | 23.3%   |                 |
| Sublease Availability (MSF)   | 3.2 MSF | 4.6 MSF |                 |
| Overall Asking Rent (\$/PSF)  | \$28.26 | \$27.98 | $\bullet$       |
| Class A Asking Rent (\$/PSF)  | \$31.95 | \$31.12 | ▼               |
| Quarterly Leasing Activity    | 0.7 MSF | 1.9 MSF |                 |

#### TAKEAWAYS

- Ending a streak of five consecutive quarters of increases, Phoenix saw a decrease in overall availability, falling 20 basis points from Q2 to 23.3% in the third quarter.
- While other major office markets began to see sublease availability contract, Phoenix observed continued growth in the third quarter with available sublease inventory rising to approximately 4.6 million square feet (msf) and increasing by 44 percent year over year.
- Occupiers have clearly reengaged the market, as evidenced by the more than 1.9 msf leased, marking the fourth straight quarter in which leasing activity increased over the prior period.
- Overall asking rental rates have fallen by 1.0 percent over the last year, to \$27.98 per square foot (psf), due in part to downward pressure on direct rents from heavily discounted sublease space that has flooded the market.