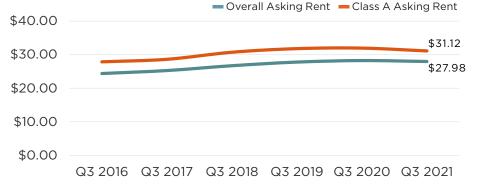

#### **ASKING RENT TRENDS**

#### **KEY STATISTICS**

|                               | Q3 2020 | Q3 2021 | y-o-y<br>Change |
|-------------------------------|---------|---------|-----------------|
| Overall Availability Rate (%) | 21.1%   | 23.3%   |                 |
| Sublease Availability (MSF)   | 3.2 MSF | 4.6 MSF |                 |
| Overall Asking Rent (\$/PSF)  | \$28.26 | \$27.98 | $\bullet$       |
| Class A Asking Rent (\$/PSF)  | \$31.95 | \$31.12 | ▼               |
| Quarterly Leasing Activity    | 0.7 MSF | 1.9 MSF |                 |

#### TAKEAWAYS

- Ending a streak of five consecutive quarters of increases, Phoenix saw a decrease in overall availability, falling 20 basis points from Q2 to 23.3% in the third quarter.
- While other major office markets began to see sublease availability contract, Phoenix observed continued growth in the third quarter with available sublease inventory rising to approximately 4.6 million square feet (msf) and increasing by 44 percent year over year.
- Occupiers have clearly reengaged the market, as evidenced by the more than 1.9 msf leased, marking the fourth straight quarter in which leasing activity increased over the prior period.
- Overall asking rental rates have fallen by 1.0 percent over the last year, to \$27.98 per square foot (psf), due in part to downward pressure on direct rents from heavily discounted sublease space that has flooded the market.