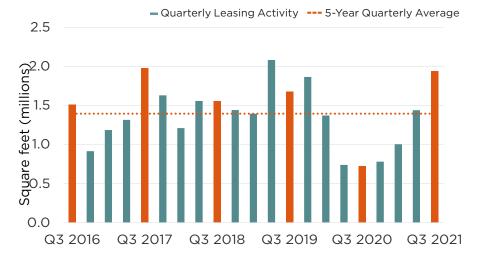

#### QUARTERLY LEASING ACTIVITY

#### **KEY STATISTICS**

|                               | Q3 2020 | Q3 2021 | y-o-y<br>Change |
|-------------------------------|---------|---------|-----------------|
| Overall Availability Rate (%) | 21.1%   | 23.3%   |                 |
| Sublease Availability (MSF)   | 3.2 MSF | 4.6 MSF |                 |
| Overall Asking Rent (\$/PSF)  | \$28.26 | \$27.98 | $\bullet$       |
| Class A Asking Rent (\$/PSF)  | \$31.95 | \$31.12 | ▼               |
| Quarterly Leasing Activity    | 0.7 MSF | 1.9 MSF |                 |

#### TAKEAWAYS

- Ending a streak of five consecutive quarters of increases, Phoenix saw a decrease in overall availability, falling 20 basis points from Q2 to 23.3% in the third quarter.
- While other major office markets began to see sublease availability contract, Phoenix observed continued growth in the third quarter with available sublease inventory rising to approximately 4.6 million square feet (msf) and increasing by 44 percent year over year.
- Occupiers have clearly reengaged the market, as evidenced by the more than 1.9 msf leased, marking the fourth straight quarter in which leasing activity increased over the prior period.
- Overall asking rental rates have fallen by 1.0 percent over the last year, to \$27.98 per square foot (psf), due in part to downward pressure on direct rents from heavily discounted sublease space that has flooded the market.