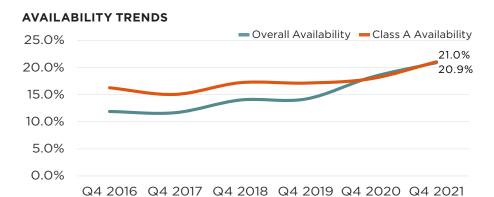

#### **KEY STATISTICS**

|                               | Q4 2020 | Q4 2021 | y-o-y<br>Change |
|-------------------------------|---------|---------|-----------------|
| Overall Availability Rate (%) | 18.2%   | 20.9%   |                 |
| Sublease Availability (MSF)   | 4.5 MSF | 4.1 MSF | $\blacksquare$  |
| Overall Asking Rent (\$/PSF)  | \$4.71  | \$4.67  | •               |
| Class A Asking Rent (\$/PSF)  | \$5.38  | \$5.08  | $\blacksquare$  |
| Quarterly Leasing Activity    | 0.6 MSF | 2.0 MSF |                 |

#### **TAKEAWAYS**

- Meta, the tech titan formerly known as Facebook, leased 707,326 square feet (sf) across 1275-1395 Crossman Avenue, previously the NetApp headquarters.
- Sllicon Valley availability has steadily climbed from 14.4% at the start of the pandemic to 20.9% as of Q4 2021, holding flat for the first time through the pandemic quarter over quarter.
- Availability was held steady by leasing picking up to a high point in the last two years of 2.0 million square feet (msf) in Q4, up from 0.9 msf the prior quarter - greatly helped by the Meta transactions.
- The pickup in demand is likely a sign that tenants are more confident making long-term real estate decisions and ultimately return-to-office plans, even as hybrid work styles are likely to continue.