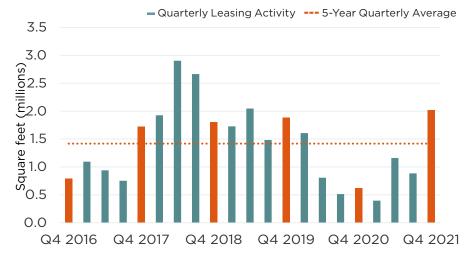

## **QUARTERLY LEASING ACTIVITY**

#### **KEY STATISTICS**

|                               | Q4 2020 | Q4 2021 | y-o-y<br>Change |
|-------------------------------|---------|---------|-----------------|
| Overall Availability Rate (%) | 18.2%   | 20.9%   |                 |
| Sublease Availability (MSF)   | 4.5 MSF | 4.1 MSF | $\blacksquare$  |
| Overall Asking Rent (\$/PSF)  | \$4.71  | \$4.67  | •               |
| Class A Asking Rent (\$/PSF)  | \$5.38  | \$5.08  | $\blacksquare$  |
| Quarterly Leasing Activity    | 0.6 MSF | 2.0 MSF |                 |

#### **TAKEAWAYS**

- Meta, the tech titan formerly known as Facebook, leased 707,326 square feet (sf) across 1275-1395 Crossman Avenue, previously the NetApp headquarters.
- Sllicon Valley availability has steadily climbed from 14.4% at the start of the pandemic to 20.9% as of Q4 2021, holding flat for the first time through the pandemic quarter over quarter.
- Availability was held steady by leasing picking up to a high point in the last two years of 2.0 million square feet (msf) in Q4, up from 0.9 msf the prior quarter - greatly helped by the Meta transactions.
- The pickup in demand is likely a sign that tenants are more confident making long-term real estate decisions and ultimately return-to-office plans, even as hybrid work styles are likely to continue.