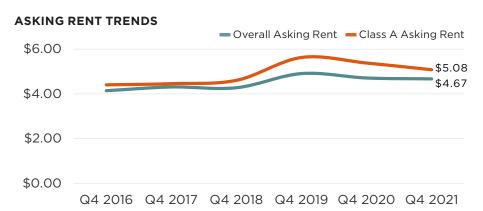

#### **KEY STATISTICS**

|                               | Q4 2020 | Q4 2021 | y-o-y<br>Change |
|-------------------------------|---------|---------|-----------------|
| Overall Availability Rate (%) | 18.2%   | 20.9%   |                 |
| Sublease Availability (MSF)   | 4.5 MSF | 4.1 MSF | $\blacksquare$  |
| Overall Asking Rent (\$/PSF)  | \$4.71  | \$4.67  | •               |
| Class A Asking Rent (\$/PSF)  | \$5.38  | \$5.08  | $\blacksquare$  |
| Quarterly Leasing Activity    | 0.6 MSF | 2.0 MSF |                 |