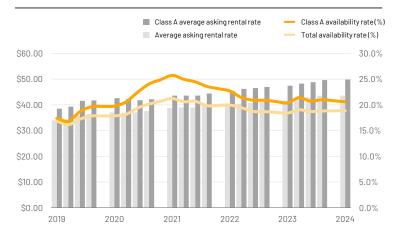

msf

Q1 2023: 105.3 msf

**Q1 2023**: 18.4%

**S43.63** psf(FS)

Q12023: \$41.70

**S49.83** 

psf(FS)

Q12023:\$47.46

#### **Market Trends**

The overall average asking rent of \$43.63 per square foot (psf) was up 4.6% year over year and is expected to continue to increase in 2024 due to steady occupier demand

Although up year over year, leasing activity of 1.5 million square feet (msf) in Q1 2024 decreased from 1.8 msf last quarter due in part to smaller average deal sizes

# **Asking Rent and Availability**