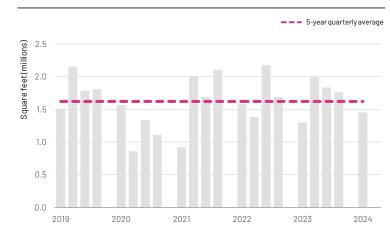

#### **Market Trends**

The overall average asking rent of \$43.63 per square foot (psf) was up 4.6% year over year and is expected to continue to increase in 2024 due to steady occupier demand

Although up year over year, leasing activity of 1.5 million square feet (msf) in Q1 2024 decreased from 1.8 msf last quarter due in part to smaller average deal sizes

1.5

msf

Available sublease space continues to fluctuate with 2.7 msf available in Q1 2024, up from 2.4 msf reported a year ago as corporate occupiers adjust to the hybrid workplace

## **Leasing Activity**

\*\*Sublease

\*Trophy Building