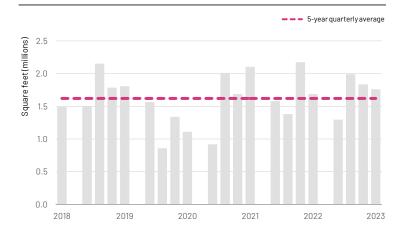

#### **Market Trends**

South Florida's average asking rent 01 ended the year at \$43.57 per square foot, up 5.7% year-over-year, as the overall flight to quality from occupiers continues

Quarterly leasing activity slightly declined in Q4 with 1.8 million square feet (msf) recorded which brought total leasing activity in 2023 up to 6.9 msf, up from 6.8 msf reported in 2022

### Leasing Activity