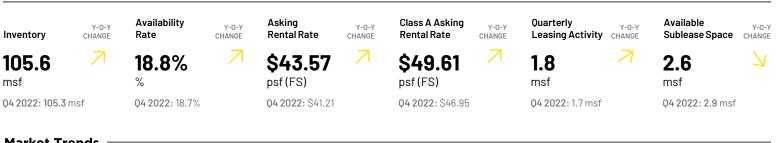

#### **Market Trends**

South Florida's average asking rent 01 ended the year at \$43.57 per square foot, up 5.7% year-over-year, as the overall flight to quality from occupiers continues

Quarterly leasing activity slightly declined in Q4 with 1.8 million square feet (msf) recorded which brought total leasing activity in 2023 up to 6.9 msf, up from 6.8 msf reported in 2022