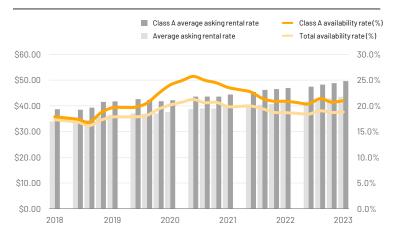

# South Florida

Powered by Savills Research & Data Services

savills



#### **Market Trends**

South Florida's average asking rent 01 ended the year at \$43.57 per square foot, up 5.7% year-over-year, as the overall flight to quality from occupiers continues



Quarterly leasing activity slightly declined in Q4 with 1.8 million square feet (msf) recorded which brought total leasing activity in 2023 up to 6.9 msf, up from 6.8 msf reported in 2022

#### Available sublease inventory ticked 03 up again from last quarter with approximately 2.6 msf on the market at year-end but this is down from 2.9 msf reported a year ago

## Asking Rent and Availability



### Leasing Activity



### **Top Transactions**

| Top Transactions                |                                                                      |               | *Trophy Building                 | **Sublease | Source: Savills Research |
|---------------------------------|----------------------------------------------------------------------|---------------|----------------------------------|------------|--------------------------|
| TENANT                          | INDUSTRY                                                             | SUBMARKET     | ADDRESS                          | SIZE (SF)  | TRANSACTION TYPE         |
| JP Morgan Private Bank          | <ul> <li>Financial Services &amp;<br/>Insurance</li> </ul>           | Brickell      | 1450 Brickell Avenue