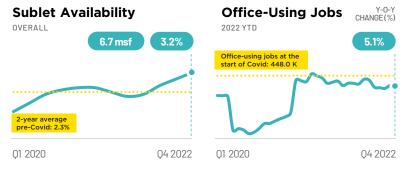

# Denver

Powered by Savills Research & Data Services

Denver's sublease availability reached an all-time high of 6.3 million square feet (msf), up 47% from 4.3 msf one year ago, as companies look to control costs and navigate economic uncertainty. As the technology sector pauses hiring practices, expect low office demand and tenant-favorable market conditions to remain in 2023.