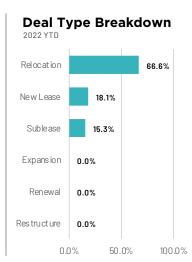

# savills

# Denver

Powered by Savills Research & Data Services

Denver's sublease availability reached an all-time high of 6.3 million square feet (msf), up 47% from 4.3 msf one year ago, as companies look to control costs and navigate economic uncertainty. As the technology sector pauses hiring practices, expect low office demand and tenant-favorable market conditions to remain in 2023.









#### **VENTURE CAPITAL ACTIVITY**





### Savills Pulse & Perspective: Workforce Analysis

Despite sweeping tech sector layoffs due to adjustments in over-hiring and falling short of forecasted growth, unemployment rates remain low. For skilled labor in cloud computing, tech sales, and cyber security, it takes less than three months after a layoff to pivot into higher growth sectors among mature and digitally transformed organizations such as automotive, healthcare and logistics. A datadriven location and labor strategy across every industry remains critical to achieving financial and growth objectives.

Amy Fobes, Portfolio Solutions Group, Savills North America



## Denver Q4 2022 - The Tech Tenant

For more information, please contact us:

savills.us

Savills Denver 1125 17th Stre