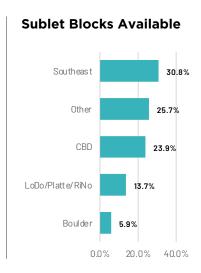

# Denver

Powered by Savills Research & Data Services

Denver's sublease availability reached an all-time high of 6.3 million square feet (msf), up 47% from 4.3 msf one year ago, as companies look to control costs and navigate economic uncertainty. As the technology sector pauses hiring practices, expect low office demand and tenant-favorable market conditions to remain in 2023.