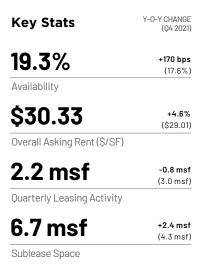

# Denver

Powered by Savills Research & Data Services

Denver's sublease availability reached an all-time high of 6.3 million square feet (msf), up 47% from 4.3 msf one year ago, as companies look to control costs and navigate economic uncertainty. As the technology sector pauses hiring practices, expect low office demand and tenant-favorable market conditions to remain in 2023.