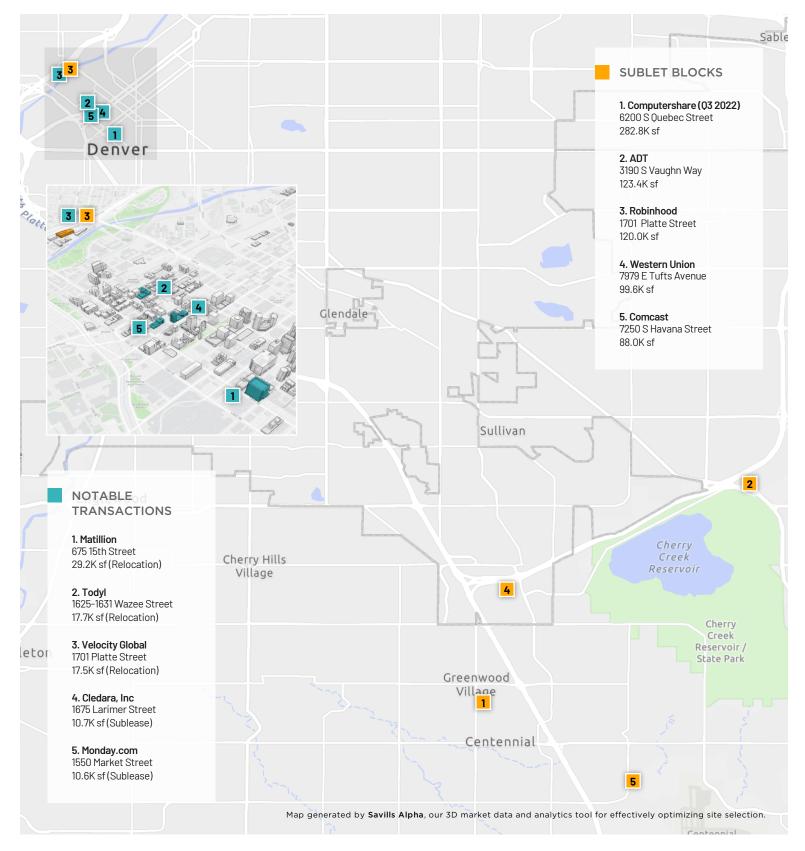

# Denver

Powered by Savills Research & Data Services

Denver's sublease availability reached an all-time high of 6.3 million square feet (msf), up 47% from 4.3 msf one year ago, as companies look to control costs and navigate economic uncertainty. As the technology sector pauses hiring practices, expect low office demand and tenant-favorable market conditions to remain in 2023.