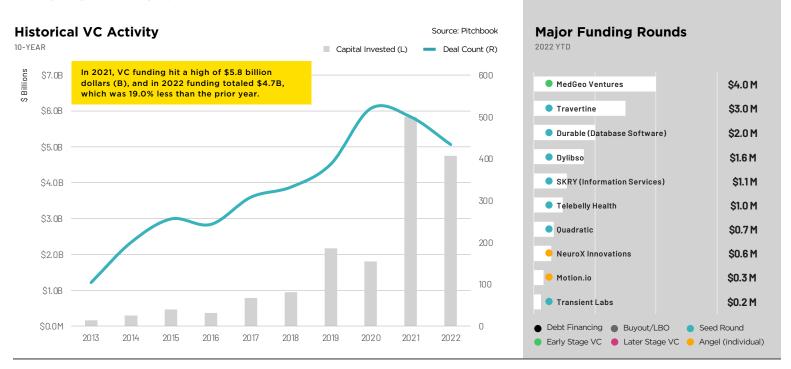

# savills

# Denver

Powered by Savills Research & Data Services

Denver's sublease availability reached an all-time high of 6.3 million square feet (msf), up 47% from 4.3 msf one year ago, as companies look to control costs and navigate economic uncertainty. As the technology sector pauses hiring practices, expect low office demand and tenant-favorable market conditions to remain in 2023.









#### **VENTURE CAPITAL ACTIVITY**





### Savills Pulse & Perspective: Workforce Analysis

Despite sweeping tech sector layoffs due to adjustments in over-hiring and falling short of forecasted growth, unemployment rates remain low. For skilled labor in cloud computing, tech sales, and cyber security, it takes less than three months after a layoff to pivot into higher growth sectors among mature and digitally transformed organizations such as automotive, healthcare and logistics. A datadriven location and labor strategy across every industry remains critical to achieving financial and growth objectives.

Amy Fobes, Portfolio Solutions Group, Savills North America



## Denver Q4 2022 - The Tech Tenant

For more information, please contact us:

savills.us

Savills Denver 1125 17th Street Suite 2300 Denver, CO 80202 +1 303 3