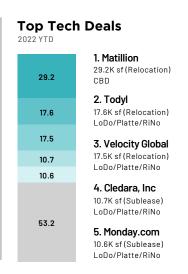

# savills

# Denver

Powered by Savills Research & Data Services

Denver's sublease availability reached an all-time high of 6.3 million square feet (msf), up 47% from 4.3 msf one year ago, as companies look to control costs and navigate economic uncertainty. As the technology sector pauses hiring practices, expect low office demand and tenant-favorable market conditions to remain in 2023.









#### **VENTURE CAPITAL ACTIVITY**





### Savills Pulse & Perspective: Workforce Analysis

Despite sweeping tech sector layoffs due to adjustments in over-hiring and falling short of forecasted growth, unemployment rates remain low. For skilled labor in cloud computing, tech sales, and cyber security, it takes less than three months after a layoff to pivot into higher growth sectors among mature and digitally transformed organizations such as automotive, healthcare and logistics. A datadriven location and labor strategy across every industry remains critical to achieving financial and growth objectives.

Amy Fobes, Portfolio Solutions Group, Savills North America



## Denver Q4 2022 - The Tech Tenant

For more information, please contact us:

savills.us

Savills Denver 1125 17th St