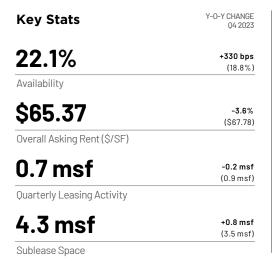

# **Boston CBD**

Powered by Savills Research & Data Services

In general, tech leasing has picked up slightly. There continues to be growth in nontraditional tech companies such as frontier tech, AI and deep tech clusters.