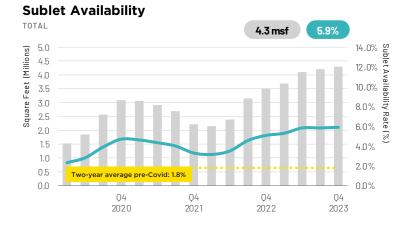

# **Boston CBD**

Powered by Savills Research & Data Services

In general, tech leasing has picked up slightly. There continues to be growth in nontraditional tech companies such as frontier tech, AI and deep tech clusters.