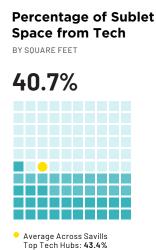

# **Boston CBD**

Powered by Savills Research & Data Services

In general, tech leasing has picked up slightly. There continues to be growth in nontraditional tech companies such as frontier tech, AI and deep tech clusters.