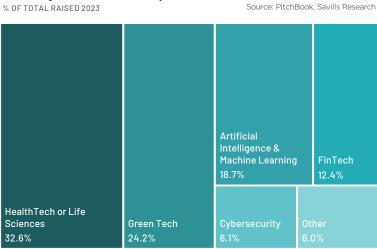

### TECH VENTURE CAPITAL ACTIVITY

## **Primary Verticals of Top 30 VC Deals** % OF TOTAL RAISED 2023