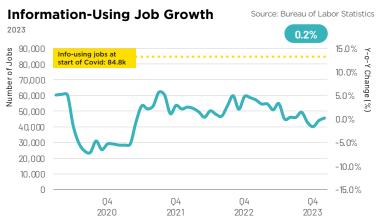

# **Boston CBD**

Powered by Savills Research & Data Services

In general, tech leasing has picked up slightly. There continues to be growth in nontraditional tech companies such as frontier tech, AI and deep tech clusters.