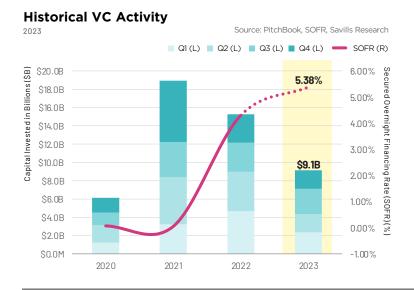

# **Boston CBD**

Powered by Savills Research & Data Services

In general, tech leasing has picked up slightly. There continues to be growth in nontraditional tech companies such as frontier tech, AI and deep tech clusters.







### TECH VENTURE CAPITAL ACTIVITY



## **Primary Verticals of Top 30 VC Deals** % OF TOTAL RAISED 2023









## Boston Q4 2023 - The Tech Tenant

For more information, please contact us:

savills.us

Savills Boston Prudential Center 800 Boylston Center Suite 1510 Boston, MA 02199

+1 617 925 6300

### Joao Vieira

Research Associate +1 617 925 6298 jvieira@savills.us

**Devon Munos** 

Senior Director, Head of Platform Initiatives +1 310 444 1050 dmunos@savills.us Unless otherwise noted, all rents quoted throughout this report are average asking gross (full service) rents per square foot. Statistics are calculated using both direct and sublease information. Current and historical availability and rent data are subject to change due to changes in inventory.

The information in this report is obtained from sources deemed