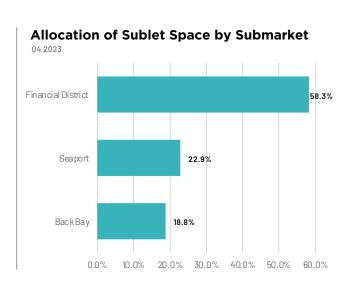

# **Boston CBD**

Powered by Savills Research & Data Services

In general, tech leasing has picked up slightly. There continues to be growth in nontraditional tech companies such as frontier tech, AI and deep tech clusters.