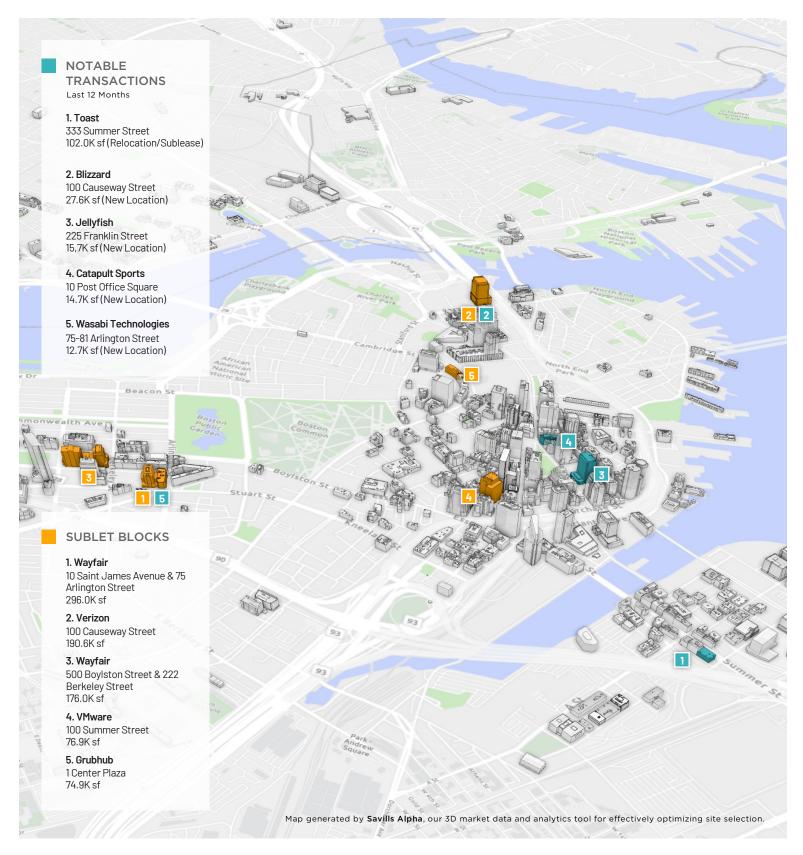

# **Boston CBD**

Powered by Savills Research & Data Services

In general, tech leasing has picked up slightly. There continues to be growth in nontraditional tech companies such as frontier tech, AI and deep tech clusters.