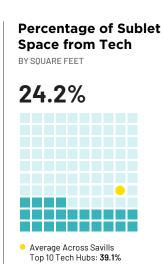

# **New York**

Powered by Savills Research & Data Services

Overall availability in the New York City office sector reached a new cycle peak of 19.7%. Amazon signed two large enterprise agreements with WeWork, in what was an otherwise slow quarter driven by large renewals. The tech sector accounted for only 15.6% of the new and relocation leases signed, which remains a far cry from the 33.5% share in Q2 2020.