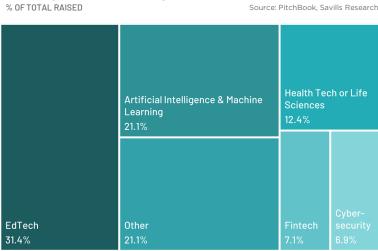

s<br>(23.1%)       |
| Availability           |                           |               |                           |
| \$84.93                | <b>+1.8</b> % (\$83.46)   | \$59.29       | <b>-1.6</b> % (\$60.27)   |
| Overall Asking Rent (S | \$/SF)                    |               |                           |
| 1.0 msf                | <b>-0.8 msf</b> (1.8 msf) | 1.4 msf       | <b>+0.6 msf</b> (0.8 msf) |
| Quarterly Leasing Ac   | tivity                    |               |                           |
| 3.9 msf                | <b>+0.0 msf</b> (3.9 msf) | 6.5 msf       | +0.6 msf<br>(5.9 msf)     |
| Total Sublease Space   | 2                         |               |                           |





### TECH VENTURE CAPITAL ACTIVITY



# **Primary Verticals of Top 30 VC Deals**









## New York Q2 2023 - The Tech Tenant

For more information, please contact us:

savills.us

Savills New York

399 Park Avenue 11th Floor New York, NY 10022 +1 212 326 1000

**Devon Munos** 

Senior Director, Head of Platform Initiatives +1 310 444 1050 dmunos@savills.us

#### Marisha Clinton

Senior Director, Northeast Regional Research +1 212 588 3480 mclinton@savills.us

Lesley Kamnitzer

Senior Research Manager +1 212 326 8621 lkamnitzer@savills.us Unless otherwise noted, all rents quoted throughout this report are average asking gross (full service) rents per square foot. Statistics are calculated using both direct and sublease information. Current and historical availability and rent data are subject to change due to changes in inventory.

The information in this report is ob