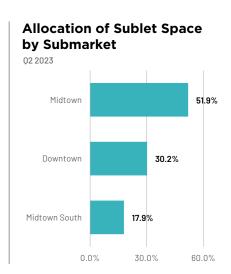

| <b>Key Stats</b>       | Y-0-Y CHANGE<br>(02 2022) |               | Y-0-Y CHANGE<br>(02 2022) |
|------------------------|---------------------------|---------------|---------------------------|
| Midtown South          |                           | Downtown      |                           |
| 20.5%                  | +240 bps<br>(18.1%)       | <b>25.1</b> % | +200 bps<br>(23.1%)       |
| Availability           |                           |               |                           |
| \$84.93                | <b>+1.8</b> % (\$83.46)   | \$59.29       | <b>-1.6</b> % (\$60.27)   |
| Overall Asking Rent (S | \$/SF)                    |               |                           |
| 1.0 msf                | <b>-0.8 msf</b> (1.8 msf) | 1.4 msf       | <b>+0.6 msf</b> (0.8 msf) |
| Quarterly Leasing Ac   | tivity                    |               |                           |
| 3.9 msf                | <b>+0.0 msf</b> (3.9 msf) | 6.5 msf       | +0.6 msf<br>(5.9 msf)     |
| Total Sublease Space   | 2                         |               |                           |