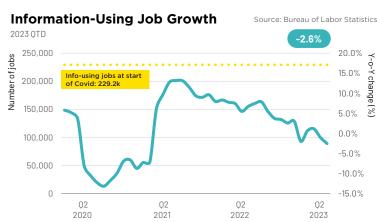

# **New York**

Powered by Savills Research & Data Services

Overall availability in the New York City office sector reached a new cycle peak of 19.7%. Amazon signed two large enterprise agreements with WeWork, in what was an otherwise slow quarter driven by large renewals. The tech sector accounted for only 15.6% of the new and relocation leases signed, which remains a far cry from the 33.5% share in Q2 2020.