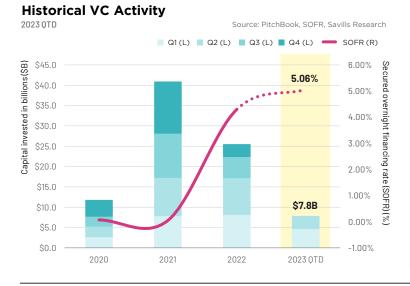

bps<br>(18.1%)       | <b>25.1</b> % | +200 bps<br>(23.1%)       |
| Availability           |                           |               |                           |
| \$84.93                | <b>+1.8</b> % (\$83.46)   | \$59.29       | <b>-1.6</b> % (\$60.27)   |
| Overall Asking Rent (S | \$/SF)                    |               |                           |
| 1.0 msf                | <b>-0.8 msf</b> (1.8 msf) | 1.4 msf       | <b>+0.6 msf</b> (0.8 msf) |
| Quarterly Leasing Ac   | tivity                    |               |                           |
| 3.9 msf                | <b>+0.0 msf</b> (3.9 msf) | 6.5 msf       | +0.6 msf<br>(5.9 msf)     |
| Total Sublease Space   | 2                         |               |                           |





### TECH VENTURE CAPITAL ACTIVITY



# **Primary Verticals of Top 30 VC Deals**









## New York Q2 2023 - The Tech Tenant

For more information, please contact us:

savills.us

Savills New York

399 Park Avenue 11th Floor New York, NY 10022 +1 212 326 1000

**Devon Munos** 

Senior Director, Head of Platform Initiatives +1 310 444 1050 dmunos@savills.us

#### Marisha Clinton

Senior Director, Northeast Regional Research +1 212 588 3480 mclinton@savills.us

Lesley Kamnitzer

Senior Research Manager +1 212 326 8621 lkamnitzer@savills.us Unless otherwise noted, all rents quoted throughout this report are average asking gross (full service) rents per square foot. Statistics are calculated using both direct and sublease information. Current and historical availability and rent data are subject to change due to changes in in