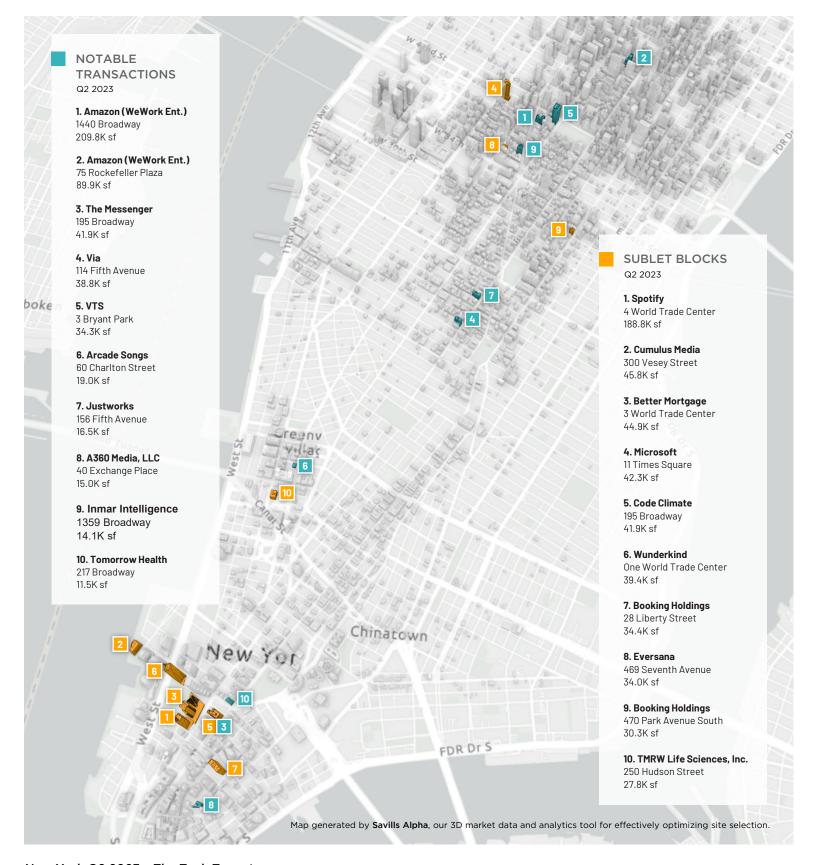

# **New York**

Powered by Savills Research & Data Services

Overall availability in the New York City office sector reached a new cycle peak of 19.7%. Amazon signed two large enterprise agreements with WeWork, in what was an otherwise slow quarter driven by large renewals. The tech sector accounted for only 15.6% of the new and relocation leases signed, which remains a far cry from the 33.5% share in Q2 2020.