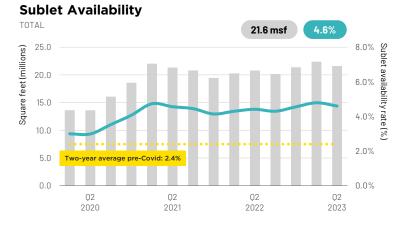

# **New York**

Powered by Savills Research & Data Services

Overall availability in the New York City office sector reached a new cycle peak of 19.7%. Amazon signed two large enterprise agreements with WeWork, in what was an otherwise slow quarter driven by large renewals. The tech sector accounted for only 15.6% of the new and relocation leases signed, which remains a far cry from the 33.5% share in Q2 2020.

| <b>Key Stats</b>       | Y-0-Y CHANGE<br>(02 2022) |               | Y-0-Y CHANGE<br>(02 2022) |
|------------------------|---------------------------|---------------|---------------------------|
| Midtown South          |                           | Downtown      |                           |
| 20.5%                  | +240 bps<br>(18.1%)       | <b>25.1</b> % | +200 bps<br>(23.1%)       |
| Availability           |                           |               |                           |
| \$84.93                | <b>+1.8</b> % (\$83.46)   | \$59.29       | <b>-1.6</b> % (\$60.27)   |
| Overall Asking Rent (S | \$/SF)                    |               |                           |
| 1.0 msf                | <b>-0.8 msf</b> (1.8 msf) | 1.4 msf       | <b>+0.6 msf</b> (0.8 msf) |
| Quarterly Leasing Ac   | tivity                    |               |                           |
| 3.9 msf                | <b>+0.0 msf</b> (3.9 msf) | 6.5 msf       | +0.6 msf<br>(5.9 msf)     |
| Total Sublease Space   | 2                         |               |                           |