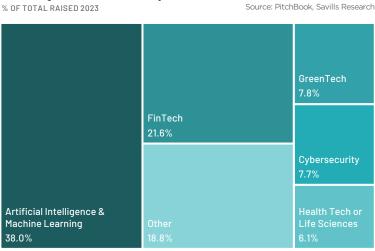

.7%)       |
| Availability            |                           |               |                           |
| \$84.48                 | <b>+2.1%</b> (\$82.77)    | \$58.28       | <b>-2.5</b> % (\$59.77)   |
| Overall Asking Rent (\$ | S/SF)                     |               |                           |
| 1.8 msf                 | +0.2 msf<br>(1.6 msf)     | 1.2 msf       | +0.51msf<br>(0.7 msf)     |
| Quarterly Leasing Act   | ivity                     |               |                           |
| 3.8 msf                 | <b>+1.0 msf</b> (3.7 msf) | 6.3 msf       | +0.2 msf<br>(6.1 msf)     |
| Total Sublease Space    | ;                         |               |                           |





### TECH VENTURE CAPITAL ACTIVITY



## **Primary Verticals of Top 30 VC Deals**









## New York Q4 2023 - The Tech Tenant

For more information, please contact us:

savills.us

Savills New York

399 Park Avenue 11th Floor New York, NY 10022 +1 212 326 1000

**Devon Munos** 

Senior Director, Head of Platform Initiatives +1 310 444 1050 dmunos@savills.us

### Marisha Clinton

Senior Director, Northeast Regional Research +1 212 588 3480 mclinton@savills.us

Lesley Kamnitzer

Senior Research Manager +1 212 326 8621 Ikamnitzer@savills.us Unless otherwise noted, all rents quoted throughout this report are average asking gross (full service) rents per square foot. Statistics are calculated using both direct and sublease information. Current and historical availability and rent data are subject to change due to changes in inventory.

The information in this report is obt