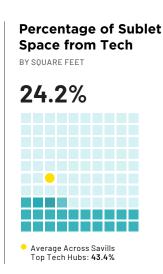

# **New York**

Powered by Savills Research & Data Services

The rate at which tech tenants are disposing of space has slowed in recent quarters and sublet pre-builts are moving quickly. Leasing activity remains tempered, as tech tenants work to get employees back to the office. Relocations and new leases accounted for 29.2% of tech volume, compared to 41.7% for the entire market.