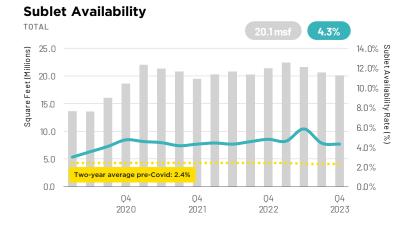

# **New York**

Powered by Savills Research & Data Services

The rate at which tech tenants are disposing of space has slowed in recent quarters and sublet pre-builts are moving quickly. Leasing activity remains tempered, as tech tenants work to get employees back to the office. Relocations and new leases accounted for 29.2% of tech volume, compared to 41.7% for the entire market.