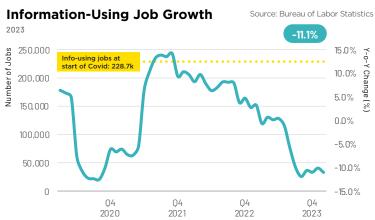

# **New York**

Powered by Savills Research & Data Services

The rate at which tech tenants are disposing of space has slowed in recent quarters and sublet pre-builts are moving quickly. Leasing activity remains tempered, as tech tenants work to get employees back to the office. Relocations and new leases accounted for 29.2% of tech volume, compared to 41.7% for the entire market.