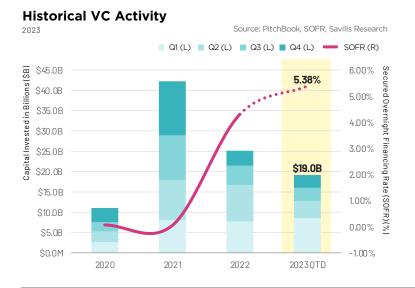

(119.2%)      | <b>25.0</b> % | +130 bps<br>(23.7%)       |
| Availability            |                           |               |                           |
| \$84.48                 | <b>+2.1%</b> (\$82.77)    | \$58.28       | <b>-2.5</b> % (\$59.77)   |
| Overall Asking Rent (\$ | S/SF)                     |               |                           |
| 1.8 msf                 | +0.2 msf<br>(1.6 msf)     | 1.2 msf       | +0.51msf<br>(0.7 msf)     |
| Quarterly Leasing Act   | ivity                     |               |                           |
| 3.8 msf                 | <b>+1.0 msf</b> (3.7 msf) | 6.3 msf       | +0.2 msf<br>(6.1 msf)     |
| Total Sublease Space    | ;                         |               |                           |





### TECH VENTURE CAPITAL ACTIVITY



## **Primary Verticals of Top 30 VC Deals**









## New York Q4 2023 - The Tech Tenant

For more information, please contact us:

savills.us

Savills New York

399 Park Avenue 11th Floor New York, NY 10022 +1 212 326 1000

**Devon Munos** 

Senior Director, Head of Platform Initiatives +1 310 444 1050 dmunos@savills.us

### Marisha Clinton

Senior Director, Northeast Regional Research +1 212 588 3480 mclinton@savills.us

Lesley Kamnitzer

Senior Research Manager +1 212 326 8621 Ikamnitzer@savills.us Unless otherwise noted, all rents quoted throughout this report are average asking gross (full service) rents per square foot. Statistics are calculated using both direct and sublease information. Current and historical availability and rent data are subject to change due to changes in in