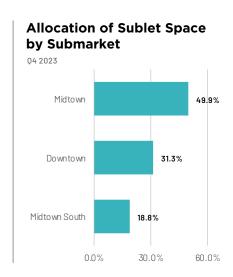

| Key Stats               | Y-0-Y CHANGE<br>(Q4 2023) |               | Y-0-Y CHANGE<br>(Q4 2022) |
|-------------------------|---------------------------|---------------|---------------------------|
| Midtown South           |                           | Downtown      |                           |
| 21.5%                   | +230 bps<br>(119.2%)      | <b>25.0</b> % | +130 bps<br>(23.7%)       |
| Availability            |                           |               |                           |
| \$84.48                 | <b>+2.1%</b> (\$82.77)    | \$58.28       | <b>-2.5</b> % (\$59.77)   |
| Overall Asking Rent (\$ | S/SF)                     |               |                           |
| 1.8 msf                 | +0.2 msf<br>(1.6 msf)     | 1.2 msf       | +0.51msf<br>(0.7 msf)     |
| Quarterly Leasing Act   | ivity                     |               |                           |
| 3.8 msf                 | <b>+1.0 msf</b> (3.7 msf) | 6.3 msf       | +0.2 msf<br>(6.1 msf)     |
| Total Sublease Space    | ;                         |               |                           |