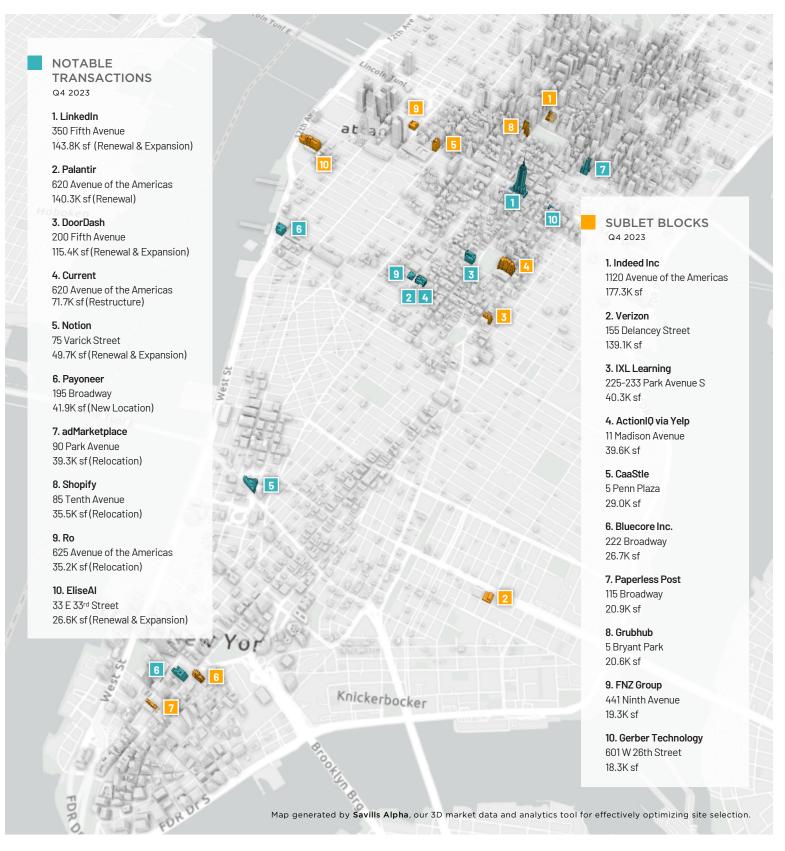

# **New York**

Powered by Savills Research & Data Services

The rate at which tech tenants are disposing of space has slowed in recent quarters and sublet pre-builts are moving quickly. Leasing activity remains tempered, as tech tenants work to get employees back to the office. Relocations and new leases accounted for 29.2% of tech volume, compared to 41.7% for the entire market.