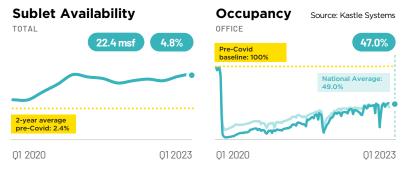

## **New York**

Powered by Savills Research & Data Services

Although overall leasing activity ticked up compared to last quarter, expect large lease commitments to stay tempered and small to mid-sized leases to fuel activity, particularly as tech layoffs mount. As a result, expect large blocks of tech sublet space to remain on the market for an extended period of time.