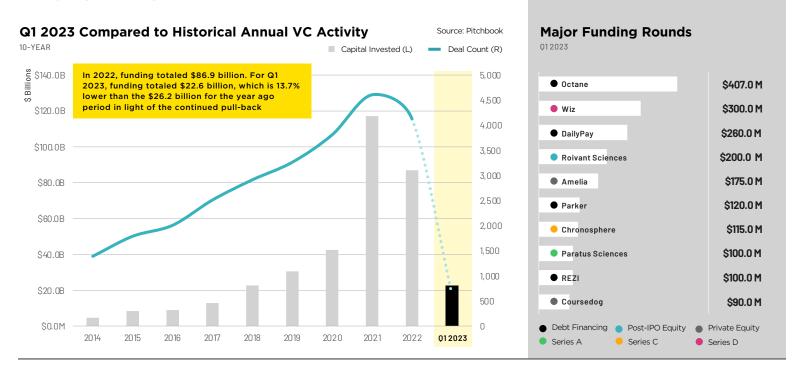

## **New York**

Powered by Savills Research & Data Services

Although overall leasing activity ticked up compared to last quarter, expect large lease commitments to stay tempered and small to mid-sized leases to fuel activity, particularly as tech layoffs mount. As a result, expect large blocks of tech sublet space to remain on the market for an extended period of time.







**VENTURE CAPITAL ACTIVITY** -





## Savills Pulse & Perspective: World Research

While the global tech sector is undergoing a period of consolidation and 'rightsizing' in some organizations, in the long-term, tech as an occupier group isn't going anywhere. Savills Tech Cities identifies the global cities that matter most to tech. Sixteen North American cities are included in Savills overall top 30 ranking with San Francisco, New York and Silicon Valley leading as the top three. While big cities dominate, tech specialisms such as Al, ClimateTech and DeepTech are growing quickly in secondary global markets.

Paul Tostevin, Director, World Research



## New York Q1 2023 - The Tech Tenant

For more information, please contact us:

savills.us

Savills New York 399 Park Avenue 11th Floor New York, NY 10022 +1 212 326 1000