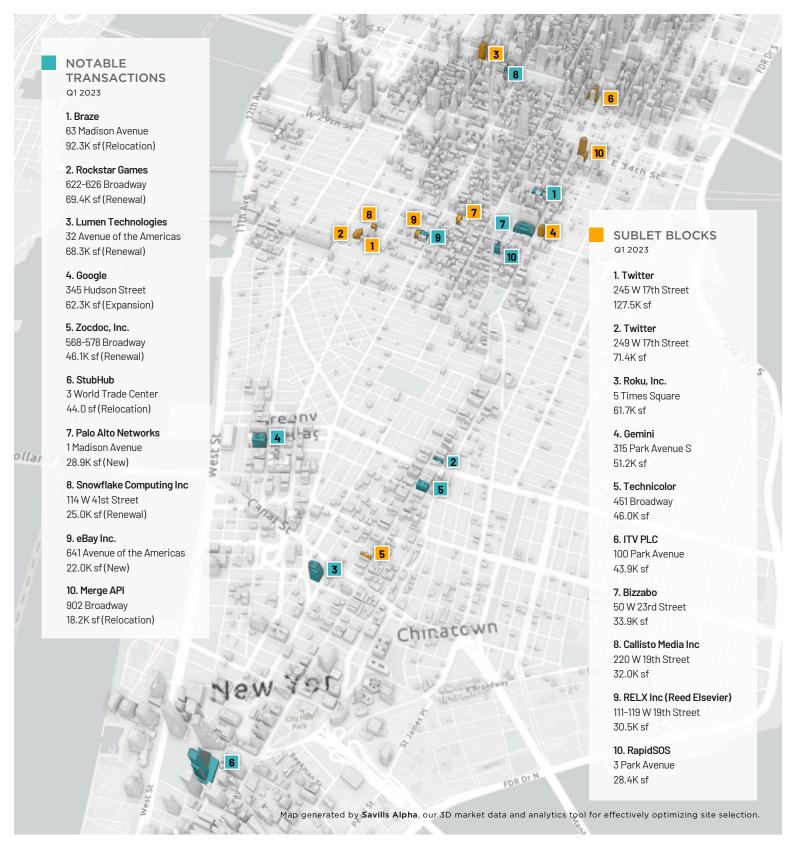

## **New York**

Powered by Savills Research & Data Services

Although overall leasing activity ticked up compared to last quarter, expect large lease commitments to stay tempered and small to mid-sized leases to fuel activity, particularly as tech layoffs mount. As a result, expect large blocks of tech sublet space to remain on the market for an extended period of time.