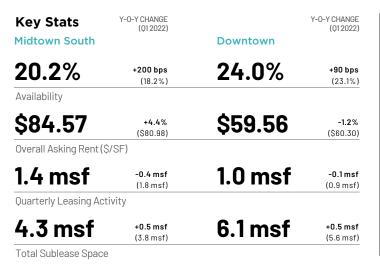

## **New York**

Powered by Savills Research & Data Services

Although overall leasing activity ticked up compared to last quarter, expect large lease commitments to stay tempered and small to mid-sized leases to fuel activity, particularly as tech layoffs mount. As a result, expect large blocks of tech sublet space to remain on the market for an extended period of time.