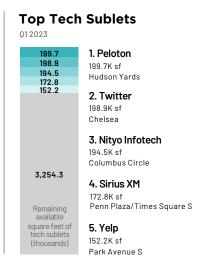

## **New York**

Powered by Savills Research & Data Services

Although overall leasing activity ticked up compared to last quarter, expect large lease commitments to stay tempered and small to mid-sized leases to fuel activity, particularly as tech layoffs mount. As a result, expect large blocks of tech sublet space to remain on the market for an extended period of time.