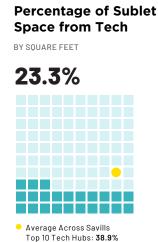

## **New York**

Powered by Savills Research & Data Services

Although overall leasing activity ticked up compared to last quarter, expect large lease commitments to stay tempered and small to mid-sized leases to fuel activity, particularly as tech layoffs mount. As a result, expect large blocks of tech sublet space to remain on the market for an extended period of time.